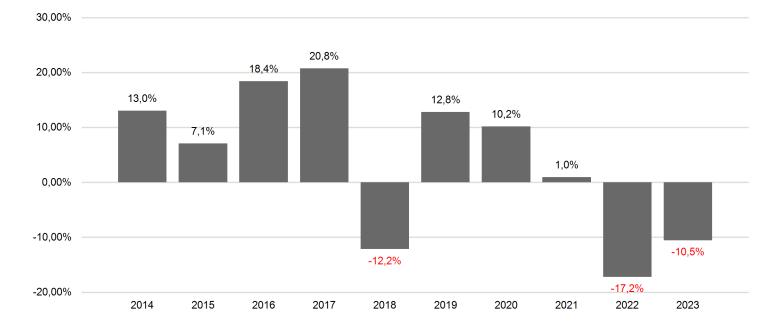

## **Past Performance**

This chart shows the fund's performance as the percentage loss or gain per year over the last 10 years.

Past performance is not a reliable indicator of future performance. Markets could develop very differently in the future. It can help you to assess how the fund has been managed in the past.

Performance is shown after deduction of ongoing charges. Any entry and exit charges are excluded from the calculation.

The unit class was established in 2008.

Performance was calculated in EUR.

Copies of the prospectus (including the management regulations), the "Key Information Document" as well as the annual and semi-annual reports can be obtained free of charge from the Swiss representative FIRST INDEPENDENT FUND SERVICES LTD., Feldeggstrasse 12, CH-8008 Zurich. The paying agent in Switzerland is NPB New Private Bank Ltd, Limmatquai 1, 8001 Zurich.